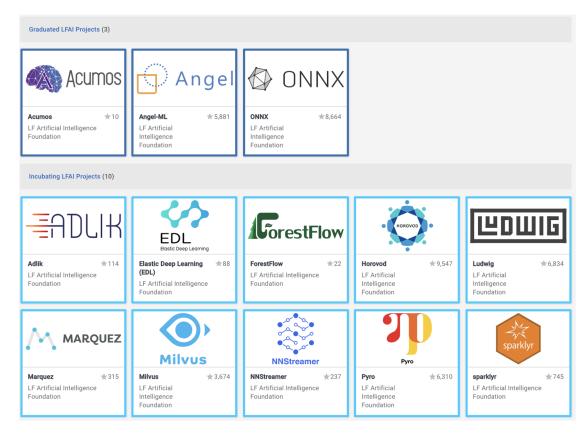

#### **Graduated LFAI Projects (3)**

**±**10 Acumos LF Artificial Intelligence

**\$5,881** Angel-ML

LF Artificial Intelligence Foundation

**\***8,664

**±22** 

ONNX

LF Artificial Intelligence Foundation

#### Incubating LFAI Projects (10)

Foundation

Adlik **±**114

LF Artificial Intelligence Foundation

**Elastic Deep Learning** (EDL)

LF Artificial Intelligence Foundation

ForestFlow

LF Artificial Intelligence Foundation

**★**9.547

**\***6,310

Horovod

LF Artificial Intelligence Foundation

Ludwig **★**6,834

LF Artificial Intelligence Foundation

**\***315

Marquez

LF Artificial Intelligence Foundation

Milvus **\***3,674

LF Artificial Intelligence Foundation

**NNStreamer ±**237

LF Artificial Intelligence Foundation

Pyro

LF Artificial Intelligence Foundation

sparklyr

LF Artificial Intelligence Foundation

**★**745