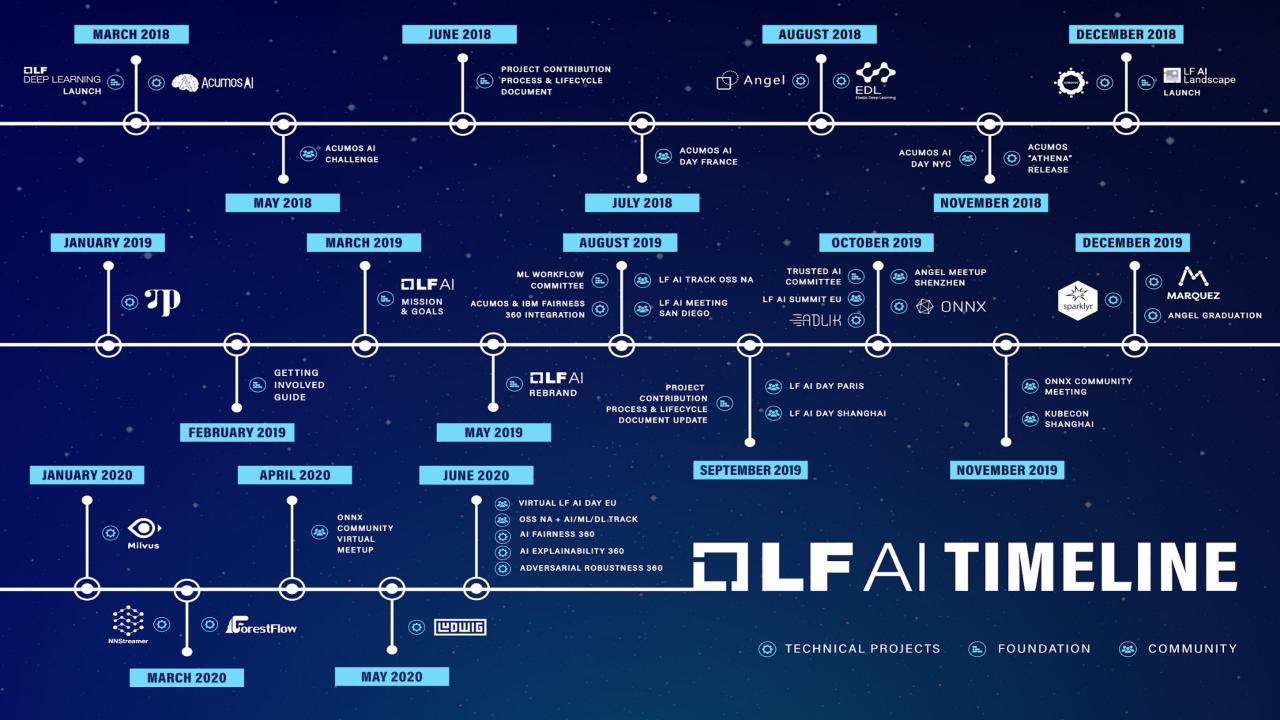

# 

LF AI is an LF umbrella foundation founded in March 2018 to support collaboration and open source innovation in the AI, ML, and DL

https://lfai.foundation

THE LINUX FOUNDATION