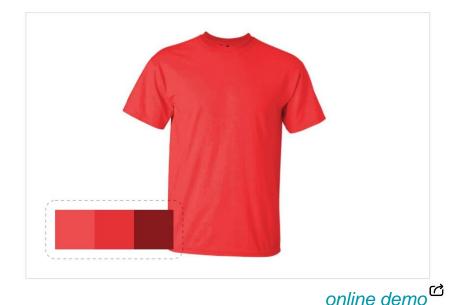

## **Fashion Tagging**

- Categorization & tagging • of fashion product photos
- Rich fashion taxonomy
  - Over 500 concepts and growing
- Fashion guru in the team

| T-SHIRT      | RED | PLAI | N | TURTLE NECK |
|--------------|-----|------|---|-------------|
| SHORT SLEEVE |     | PINK |   | IENS        |
| BOYS         |     |      |   |             |