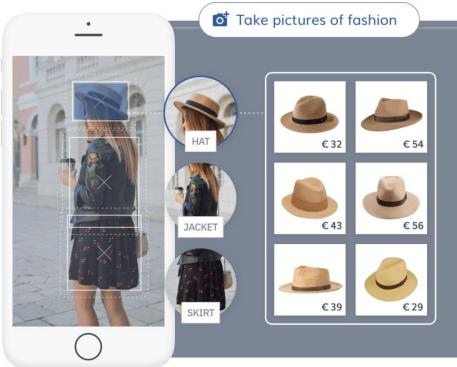

## **Fashion Tagging**

- Categorization & tagging • of fashion product photos
- Rich fashion taxonomy
  - Over 500 concepts and growing
- Fashion guru in the team

| T-SHIRT      | RED | PLAI | N | TURTLE NECK |
|--------------|-----|------|---|-------------|
| SHORT SLEEVE |     | PINK |   | IENS        |
| BOYS         |     |      |   |             |