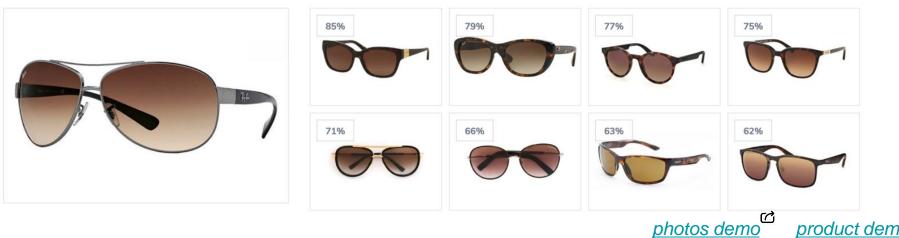

## **Photo & Product Similarity**

- Find visually similar images in your collection
  - Offer your customers visually similar alternatives

- Reverse search
  - Upload a photo and search in your existing collection

## **Visual Fashion Search**

• Detect & match products in any photo source

• Search — locate similar products in your collection