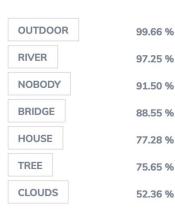

## **Generic Tagging**

• Suggesting tags for generic photos

• We recognize 1000 concepts and growing

#### **Highly Probable**

ڻ <u>online demo</u>